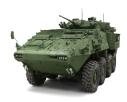

# **GENERAL DYNAMICS**Land Systems

The LAV 6.0 Family of Vehicles is a unique modular solution that offers reconfigurable vehicles, providing maximum mission-role flexibility within a fleet. With 80% platform commonality the LAV 6.0 offers superior protection, unparalleled mobility and extended mission payload.

Encased by the LAV 6.0 proven design the LAV 6.0 Family of Vehicles is anchored by the revolutionary Double-V™ hull, offered by General Dynamics Land Systems, a world leader in providing wheeled combat vehicle solutions.

#### **ABOUT THE VEHICLE**

General Dynamics Land Systems' LAV 6.0 Family of Vehicles has evolved from decades of combattested Light Armored Vehicle technology, offering superior protection with the revolutionary Double-V™ hull, unparalleled mobility, and extended mission payload.