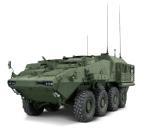

# **GENERAL DYNAMICS**Land Systems

The LAV 6.0 Family of Vehicles is a unique modular solution that offers reconfigurable vehicles, providing maximum mission-role flexibility within a fleet. With 80% platform commonality the LAV 6.0 offers superior protection, unparalleled mobility and extended mission payload.

Encased by the LAV 6.0 proven design the LAV 6.0 Family of Vehicles is anchored by the revolutionary Double-V™ hull, offered by General Dynamics Land Systems, a world leader in providing wheeled combat vehicle solutions.

## LAV 6.0 FAMILY OF VEHICLES

#### **ABOUT THE VEHICLE**

General Dynamics Land Systems' LAV 6.0 Family of Vehicles has evolved from decades of combattested Light Armored Vehicle technology, offering superior protection with the revolutionary Double-V™ hull, unparalleled mobility, and extended mission payload.