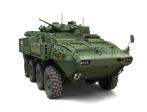

#### **SURVIVABILITY**

- · Revolutionary Double-V™ hull provides unparalleled inherent mine/IED blast protection
- · Scalable add-on armor

## **BASELINE SPECIFICATION**

**Length**: 7.62 m Width: 2.78 m Height: 3.16 m