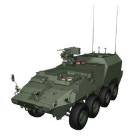

#### **MOBILITY**

- · Caterpillar C9 engine (335 kW)
- · ZF 7-speed transmission
- 395/85 R20 with run-flat tires
- · 2.0 m trench crossing
- · 60cm vertical climb, 60% grade
- · 100+ km/h top speed
- · Range 600 km

#### MISSION KITS

Per Customer specific requirements