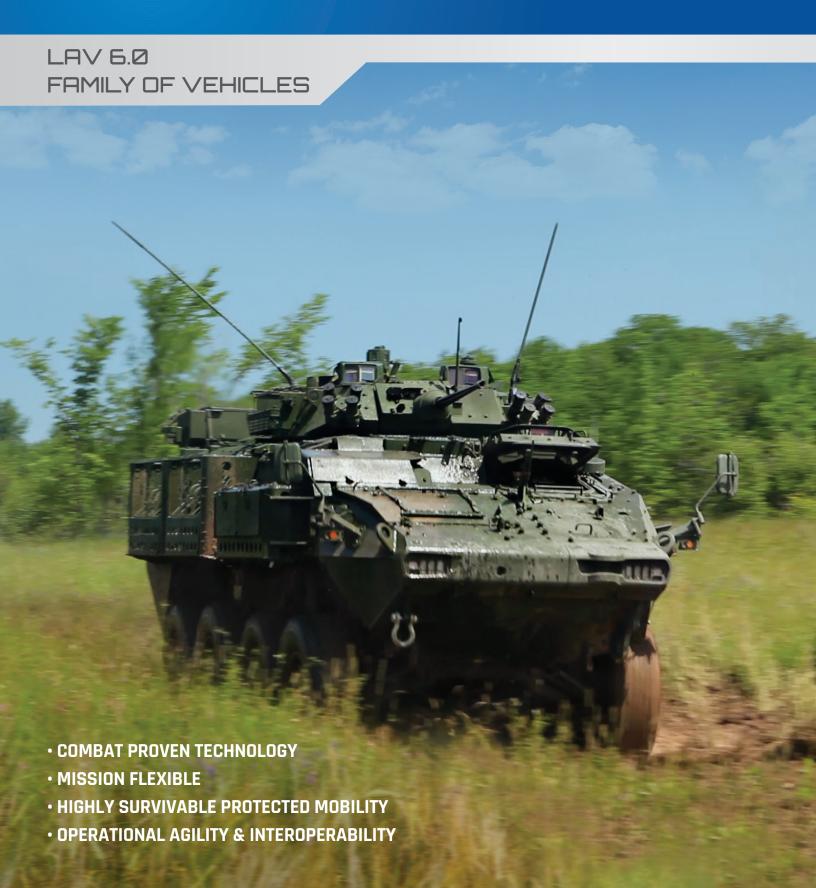

# **GENERAL DYNAMICS**Land Systems

The LAV 6.0 Family of Vehicles is a unique modular solution that offers reconfigurable vehicles, providing maximum mission-role flexibility within a fleet. With 80% platform commonality the LAV 6.0 offers superior protection, unparalleled mobility and extended mission payload.

Encased by the LAV 6.0 proven design the LAV 6.0 Family of Vehicles is anchored by the revolutionary Double-V™ hull, offered by General Dynamics Land Systems, a world leader in providing wheeled combat vehicle solutions.

#### **ABOUT THE VEHICLE**

General Dynamics Land Systems' LAV 6.0 Family of Vehicles has evolved from decades of combattested Light Armored Vehicle technology, offering superior protection with the revolutionary Double-V™ hull, unparalleled mobility, and extended mission payload.